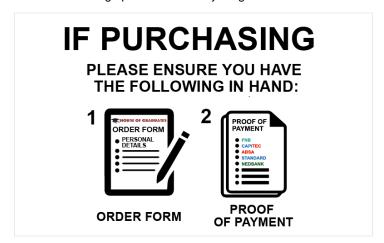

## **COLLECTION PROCEDURE WHEN PURCHASING:**

- Purchased attire can be collected before the graduation from any of our stores.
- Collection can also take place at the graduation venue from 3 hours before the start of your ceremony.
- You MUST present your original proof of payment and this order form when collecting the graduation attire. If not, you will be
  required to pay again.
- We stock all sizes and will assist with fitting upon collection of your graduation attire.