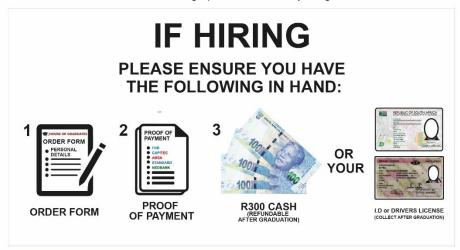

### **COLLECTION & RETURN PROCESS WHEN HIRING:**

- Collection can take place at the graduation venue from 3 hours before the start of your ceremony.
- In addition to the hire charge, we require R300 in cash as "security" upon collection. This R300 will be refunded when you return the attire. **DO NOT** pay the R300 security into our account. **A penalty fee will apply should you not follow this procedure.** Alternatively, your original ID or drivers license can be used as "security".
- You MUST present your original proof of payment and this order form when collecting the graduation attire. If not, you will be required to pay again.
  - We stock all sizes and will assist with fitting upon collection of your graduation attire.

#### RETURN PROCESS:

 Graduands must return the graduation attire, at the graduation venue, immediately after the ceremony. If not, a late return fee of R100 per day will be levied.